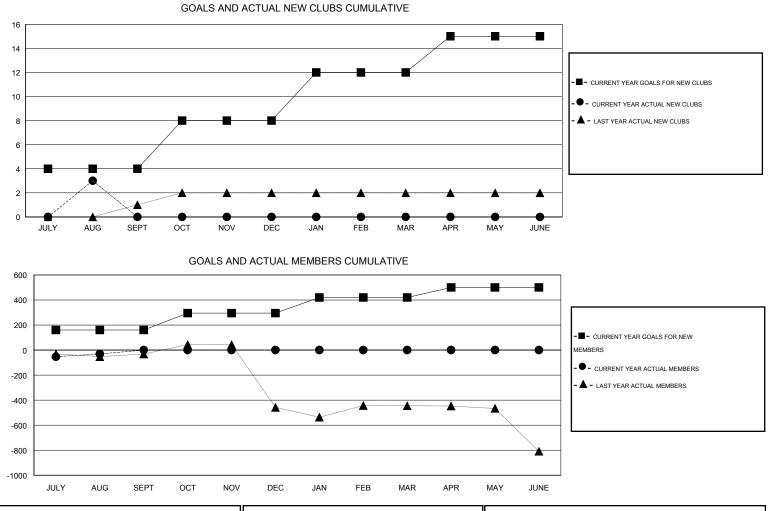

## GMT: V S Kukreja

| LOCATION INDIA |
|----------------|
|----------------|

| GMT: V S Kukr         | eja              |           | LOCATIO          | N INDIA          |                       |                    |                                     |                    | GMT CA 6         |
|-----------------------|------------------|-----------|------------------|------------------|-----------------------|--------------------|-------------------------------------|--------------------|------------------|
| Clubs                 |                  |           |                  |                  | Members               |                    |                                     |                    |                  |
| RESULTS FOR 2015-2016 |                  |           |                  |                  | RESULTS FOR 2015-2016 |                    |                                     |                    |                  |
| QUARTER               | NEW CLUB<br>GOAL | NEW CLUBS | DROPPED<br>CLUBS | NET<br>GAIN/LOSS | QUARTER               | NEW MEMBER<br>GOAL | CHARTER AND<br>NEW MEMBERS<br>ADDED | DROPPED<br>MEMBERS | NET<br>GAIN/LOSS |
| JULY/AUG/SEPT         | 4                | 3         | 3                | 0                | JULY/AUG/SEPT         | 160                | 150                                 | 181                | -31              |
| OCT/NOV/DEC           | 4                | 0         | 0                | 0                | OCT/NOV/DEC           | 135                | 0                                   | 0                  | 0                |
| JAN/FEB/MAR           | 4                | 0         | 0                | 0                | JAN/FEB/MAR           | 125                | 0                                   | 0                  | 0                |
| APR/MAY/JUNE          | 3                | 0         | 0                | 0                | APR/MAY/JUNE          | 80                 | 0                                   | 0                  | 0                |